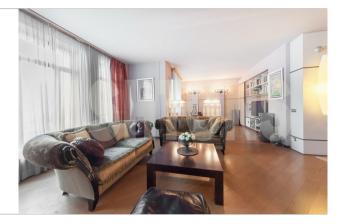

Rooms

4

3 Bathrooms

Parking space 1 underground

Description

Luxury apartment for rent in a new building in the lanes of Arbat with round-the-clock security, video surveillance, a fenced area and underground parking. DESIGN REPAIR! AUTHOR'S PROJECT! Functional layout: living room (consisting of 3 zones), kitchen, master bedroom with dressing room and its own bathroom, children's room, guest room, spacious bathroom with a window, guest toilet, laundry room, dressing room, hall. The apartment is fully furnished, all the necessary appliances. Expensive materials used In the decoration of the apartment, plumbing from the best European manufacturers. The apartment is very quiet and bright! 1 parking place in the underground parking is included in the price. Guest ground quarded parking. Developed infrastructure of the district Arbat: cafes, restaurants, shops, museums. Several metro stations within walking distance. Convenient transport accessibility. We will organize a quick view of the apartment! GORGEOUS APARTMENT IN THE CENTER OF THE CAPITAL!