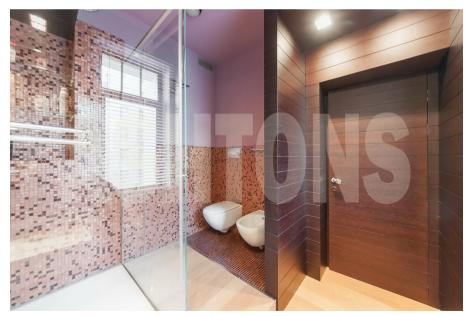

Rooms

4

3 Bathrooms

Parking space 1 underground

Description

Luxury apartment for rent in a new building in the lanes of Arbat with round-the-clock security, video surveillance, a fenced area and underground parking. DESIGN REPAIR! AUTHOR'S PROJECT! Functional layout: living room (consisting of 3 zones), kitchen, master bedroom with dressing room and its own bathroom, children's room, guest room, spacious bathroom with a window, guest toilet, laundry room, dressing room, hall. The apartment is fully furnished, all the necessary appliances. Expensive materials used In the decoration of the apartment, plumbing from the best European manufacturers. The apartment is very quiet and bright! 1 parking place in the underground parking is included in the price. Guest ground quarded parking. Developed infrastructure of the district Arbat: cafes, restaurants, shops, museums. Several metro stations within walking distance. Convenient transport accessibility. We will organize a quick view of the apartment! GORGEOUS APARTMENT IN THE CENTER OF THE CAPITAL!