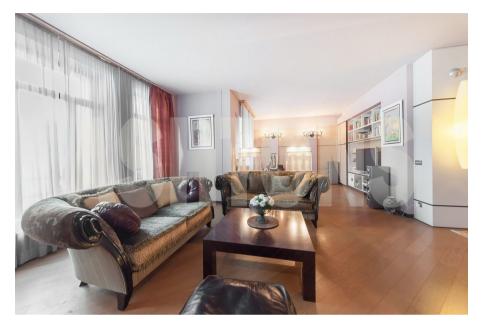

Rooms

4

3 Bathrooms

Parking space 1 underground

Description

Luxury apartment for rent in a new building in the lanes of Arbat with round-the-clock security, video surveillance, a fenced area and underground parking. DESIGN REPAIR! AUTHOR'S PROJECT! Functional layout: living room (consisting of 3 zones), kitchen, master bedroom with dressing room and its own bathroom, children's room, guest room, spacious bathroom with a window, guest toilet, laundry room, dressing room, hall. The apartment is fully furnished, all the necessary appliances. Expensive materials used In the decoration of the apartment, plumbing from the best European manufacturers. The apartment is very quiet and bright! 1 parking place in the underground parking is included in the price. Guest ground quarded parking. Developed infrastructure of the district Arbat: cafes, restaurants, shops, museums. Several metro stations within walking distance. Convenient transport accessibility. We will organize a quick view of the apartment! GORGEOUS APARTMENT IN THE CENTER OF THE CAPITAL!