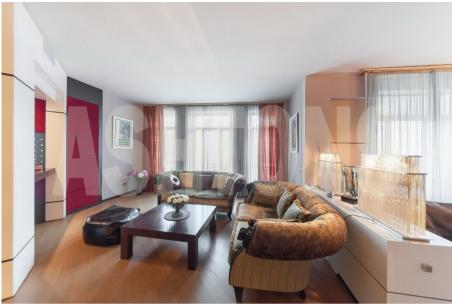

Rooms

4

3 Bathrooms

Parking space 1 underground

Description

Luxury apartment for rent in a new building in the lanes of Arbat with round-the-clock security, video surveillance, a fenced area and underground parking. DESIGN REPAIR! AUTHOR'S PROJECT! Functional layout: living room (consisting of 3 zones), kitchen, master bedroom with dressing room and its own bathroom, children's room, guest room, spacious bathroom with a window, guest toilet, laundry room, dressing room, hall. The apartment is fully furnished, all the necessary appliances. Expensive materials used In the decoration of the apartment, plumbing from the best European manufacturers. The apartment is very quiet and bright! 1 parking place in the underground parking is included in the price. Guest ground quarded parking. Developed infrastructure of the district Arbat: cafes, restaurants, shops, museums. Several metro stations within walking distance. Convenient transport accessibility. We will organize a quick view of the apartment! GORGEOUS APARTMENT IN THE CENTER OF THE CAPITAL!