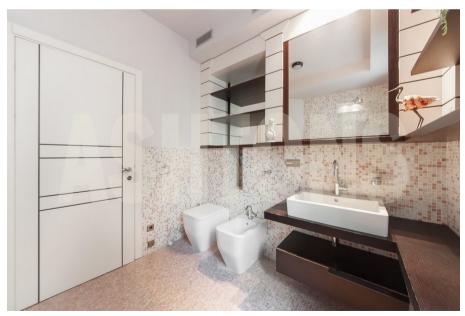

Rooms

4

3 Bathrooms

Parking space 1 underground

Description

Luxury apartment for rent in a new building in the lanes of Arbat with round-the-clock security, video surveillance, a fenced area and underground parking. DESIGN REPAIR! AUTHOR'S PROJECT! Functional layout: living room (consisting of 3 zones), kitchen, master bedroom with dressing room and its own bathroom, children's room, guest room, spacious bathroom with a window, guest toilet, laundry room, dressing room, hall. The apartment is fully furnished, all the necessary appliances. Expensive materials used In the decoration of the apartment, plumbing from the best European manufacturers. The apartment is very quiet and bright! 1 parking place in the underground parking is included in the price. Guest ground quarded parking. Developed infrastructure of the district Arbat: cafes, restaurants, shops, museums. Several metro stations within walking distance. Convenient transport accessibility. We will organize a quick view of the apartment! GORGEOUS APARTMENT IN THE CENTER OF THE CAPITAL!