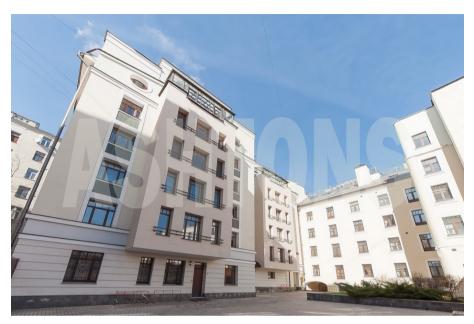

Rooms

4

3 Bathrooms

Parking space 1 underground

Description

Luxury apartment for rent in a new building in the lanes of Arbat with round-the-clock security, video surveillance, a fenced area and underground parking. DESIGN REPAIR! AUTHOR'S PROJECT! Functional layout: living room (consisting of 3 zones), kitchen, master bedroom with dressing room and its own bathroom, children's room, guest room, spacious bathroom with a window, guest toilet, laundry room, dressing room, hall. The apartment is fully furnished, all the necessary appliances. Expensive materials used In the decoration of the apartment, plumbing from the best European manufacturers. The apartment is very quiet and bright! 1 parking place in the underground parking is included in the price. Guest ground quarded parking. Developed infrastructure of the district Arbat: cafes, restaurants, shops, museums. Several metro stations within walking distance. Convenient transport accessibility. We will organize a quick view of the apartment! GORGEOUS APARTMENT IN THE CENTER OF THE CAPITAL!