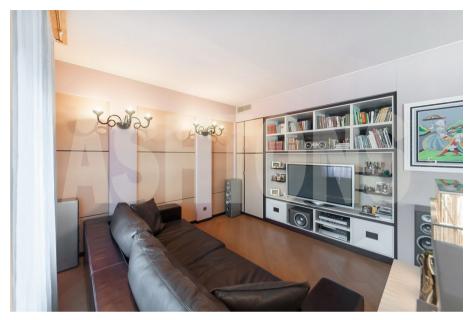

Rooms

4

3 Bathrooms

Parking space 1 underground

Description

Luxury apartment for rent in a new building in the lanes of Arbat with round-the-clock security, video surveillance, a fenced area and underground parking. DESIGN REPAIR! AUTHOR'S PROJECT! Functional layout: living room (consisting of 3 zones), kitchen, master bedroom with dressing room and its own bathroom, children's room, guest room, spacious bathroom with a window, guest toilet, laundry room, dressing room, hall. The apartment is fully furnished, all the necessary appliances. Expensive materials used In the decoration of the apartment, plumbing from the best European manufacturers. The apartment is very quiet and bright! 1 parking place in the underground parking is included in the price. Guest ground quarded parking. Developed infrastructure of the district Arbat: cafes, restaurants, shops, museums. Several metro stations within walking distance. Convenient transport accessibility. We will organize a quick view of the apartment! GORGEOUS APARTMENT IN THE CENTER OF THE CAPITAL!