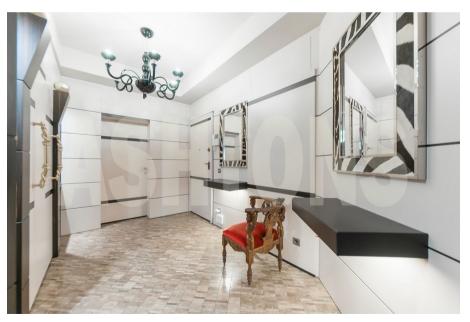

Rooms

4

3 Bathrooms

Parking space 1 underground

Description

Luxury apartment for rent in a new building in the lanes of Arbat with round-the-clock security, video surveillance, a fenced area and underground parking. DESIGN REPAIR! AUTHOR'S PROJECT! Functional layout: living room (consisting of 3 zones), kitchen, master bedroom with dressing room and its own bathroom, children's room, guest room, spacious bathroom with a window, guest toilet, laundry room, dressing room, hall. The apartment is fully furnished, all the necessary appliances. Expensive materials used In the decoration of the apartment, plumbing from the best European manufacturers. The apartment is very quiet and bright! 1 parking place in the underground parking is included in the price. Guest ground quarded parking. Developed infrastructure of the district Arbat: cafes, restaurants, shops, museums. Several metro stations within walking distance. Convenient transport accessibility. We will organize a quick view of the apartment! GORGEOUS APARTMENT IN THE CENTER OF THE CAPITAL!