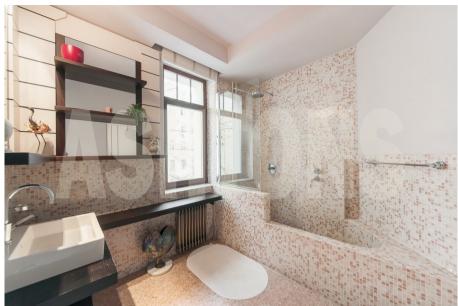

Rooms

4

3 Bathrooms

Parking space 1 underground

Description

Luxury apartment for rent in a new building in the lanes of Arbat with round-the-clock security, video surveillance, a fenced area and underground parking. DESIGN REPAIR! AUTHOR'S PROJECT! Functional layout: living room (consisting of 3 zones), kitchen, master bedroom with dressing room and its own bathroom, children's room, guest room, spacious bathroom with a window, guest toilet, laundry room, dressing room, hall. The apartment is fully furnished, all the necessary appliances. Expensive materials used In the decoration of the apartment, plumbing from the best European manufacturers. The apartment is very quiet and bright! 1 parking place in the underground parking is included in the price. Guest ground quarded parking. Developed infrastructure of the district Arbat: cafes, restaurants, shops, museums. Several metro stations within walking distance. Convenient transport accessibility. We will organize a quick view of the apartment! GORGEOUS APARTMENT IN THE CENTER OF THE CAPITAL!