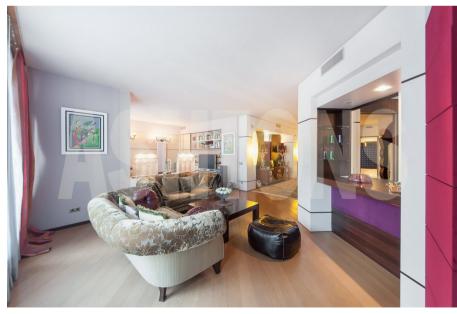

Rooms

4

3 Bathrooms

Parking space 1 underground

Description

Luxury apartment for rent in a new building in the lanes of Arbat with round-the-clock security, video surveillance, a fenced area and underground parking. DESIGN REPAIR! AUTHOR'S PROJECT! Functional layout: living room (consisting of 3 zones), kitchen, master bedroom with dressing room and its own bathroom, children's room, guest room, spacious bathroom with a window, guest toilet, laundry room, dressing room, hall. The apartment is fully furnished, all the necessary appliances. Expensive materials used In the decoration of the apartment, plumbing from the best European manufacturers. The apartment is very quiet and bright! 1 parking place in the underground parking is included in the price. Guest ground quarded parking. Developed infrastructure of the district Arbat: cafes, restaurants, shops, museums. Several metro stations within walking distance. Convenient transport accessibility. We will organize a quick view of the apartment! GORGEOUS APARTMENT IN THE CENTER OF THE CAPITAL!