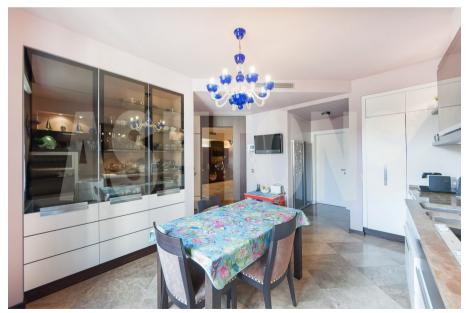

Rooms

4

3 Bathrooms

Parking space 1 underground

Description

Luxury apartment for rent in a new building in the lanes of Arbat with round-the-clock security, video surveillance, a fenced area and underground parking. DESIGN REPAIR! AUTHOR'S PROJECT! Functional layout: living room (consisting of 3 zones), kitchen, master bedroom with dressing room and its own bathroom, children's room, guest room, spacious bathroom with a window, guest toilet, laundry room, dressing room, hall. The apartment is fully furnished, all the necessary appliances. Expensive materials used In the decoration of the apartment, plumbing from the best European manufacturers. The apartment is very quiet and bright! 1 parking place in the underground parking is included in the price. Guest ground quarded parking. Developed infrastructure of the district Arbat: cafes, restaurants, shops, museums. Several metro stations within walking distance. Convenient transport accessibility. We will organize a quick view of the apartment! GORGEOUS APARTMENT IN THE CENTER OF THE CAPITAL!