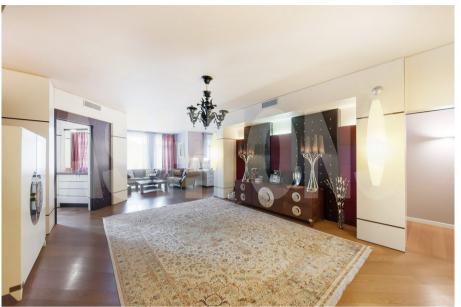

Rooms

4

3 Bathrooms

Parking space 1 underground

Description

Luxury apartment for rent in a new building in the lanes of Arbat with round-the-clock security, video surveillance, a fenced area and underground parking. DESIGN REPAIR! AUTHOR'S PROJECT! Functional layout: living room (consisting of 3 zones), kitchen, master bedroom with dressing room and its own bathroom, children's room, guest room, spacious bathroom with a window, guest toilet, laundry room, dressing room, hall. The apartment is fully furnished, all the necessary appliances. Expensive materials used In the decoration of the apartment, plumbing from the best European manufacturers. The apartment is very quiet and bright! 1 parking place in the underground parking is included in the price. Guest ground quarded parking. Developed infrastructure of the district Arbat: cafes, restaurants, shops, museums. Several metro stations within walking distance. Convenient transport accessibility. We will organize a quick view of the apartment! GORGEOUS APARTMENT IN THE CENTER OF THE CAPITAL!