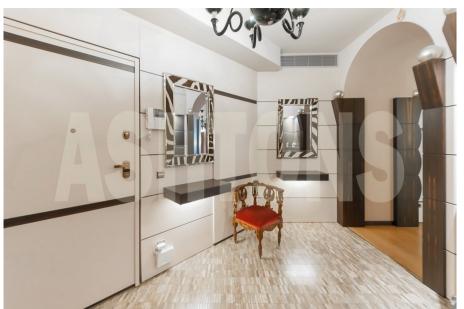

Rooms

4

3 Bathrooms

Parking space 1 underground

Description

Luxury apartment for rent in a new building in the lanes of Arbat with round-the-clock security, video surveillance, a fenced area and underground parking. DESIGN REPAIR! AUTHOR'S PROJECT! Functional layout: living room (consisting of 3 zones), kitchen, master bedroom with dressing room and its own bathroom, children's room, guest room, spacious bathroom with a window, guest toilet, laundry room, dressing room, hall. The apartment is fully furnished, all the necessary appliances. Expensive materials used In the decoration of the apartment, plumbing from the best European manufacturers. The apartment is very quiet and bright! 1 parking place in the underground parking is included in the price. Guest ground quarded parking. Developed infrastructure of the district Arbat: cafes, restaurants, shops, museums. Several metro stations within walking distance. Convenient transport accessibility. We will organize a quick view of the apartment! GORGEOUS APARTMENT IN THE CENTER OF THE CAPITAL!