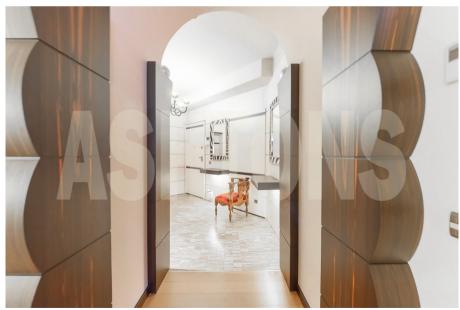

Rooms

4

3 Bathrooms

Parking space 1 underground

Description

Luxury apartment for rent in a new building in the lanes of Arbat with round-the-clock security, video surveillance, a fenced area and underground parking. DESIGN REPAIR! AUTHOR'S PROJECT! Functional layout: living room (consisting of 3 zones), kitchen, master bedroom with dressing room and its own bathroom, children's room, guest room, spacious bathroom with a window, guest toilet, laundry room, dressing room, hall. The apartment is fully furnished, all the necessary appliances. Expensive materials used In the decoration of the apartment, plumbing from the best European manufacturers. The apartment is very quiet and bright! 1 parking place in the underground parking is included in the price. Guest ground quarded parking. Developed infrastructure of the district Arbat: cafes, restaurants, shops, museums. Several metro stations within walking distance. Convenient transport accessibility. We will organize a quick view of the apartment! GORGEOUS APARTMENT IN THE CENTER OF THE CAPITAL!