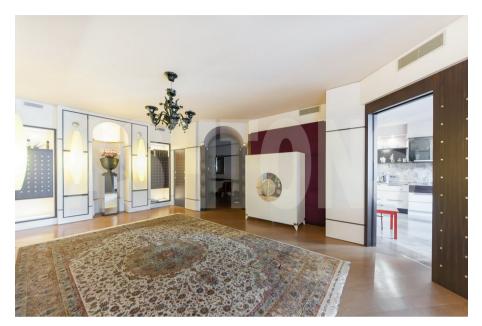

Rooms

4

3 Bathrooms

Parking space 1 underground

Description

Luxury apartment for rent in a new building in the lanes of Arbat with round-the-clock security, video surveillance, a fenced area and underground parking. DESIGN REPAIR! AUTHOR'S PROJECT! Functional layout: living room (consisting of 3 zones), kitchen, master bedroom with dressing room and its own bathroom, children's room, guest room, spacious bathroom with a window, guest toilet, laundry room, dressing room, hall. The apartment is fully furnished, all the necessary appliances. Expensive materials used In the decoration of the apartment, plumbing from the best European manufacturers. The apartment is very quiet and bright! 1 parking place in the underground parking is included in the price. Guest ground quarded parking. Developed infrastructure of the district Arbat: cafes, restaurants, shops, museums. Several metro stations within walking distance. Convenient transport accessibility. We will organize a quick view of the apartment! GORGEOUS APARTMENT IN THE CENTER OF THE CAPITAL!