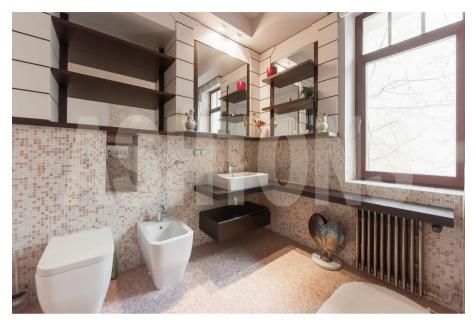

Rooms

4

3 Bathrooms

Parking space 1 underground

Description

Luxury apartment for rent in a new building in the lanes of Arbat with round-the-clock security, video surveillance, a fenced area and underground parking. DESIGN REPAIR! AUTHOR'S PROJECT! Functional layout: living room (consisting of 3 zones), kitchen, master bedroom with dressing room and its own bathroom, children's room, guest room, spacious bathroom with a window, guest toilet, laundry room, dressing room, hall. The apartment is fully furnished, all the necessary appliances. Expensive materials used In the decoration of the apartment, plumbing from the best European manufacturers. The apartment is very quiet and bright! 1 parking place in the underground parking is included in the price. Guest ground quarded parking. Developed infrastructure of the district Arbat: cafes, restaurants, shops, museums. Several metro stations within walking distance. Convenient transport accessibility. We will organize a quick view of the apartment! GORGEOUS APARTMENT IN THE CENTER OF THE CAPITAL!