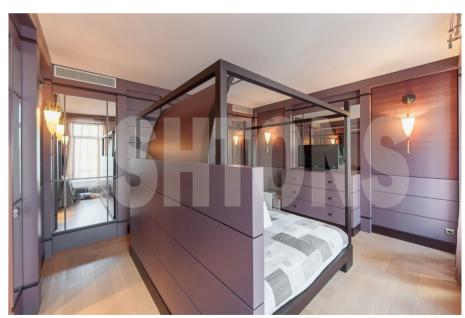

Rooms

4

3 Bathrooms

Parking space 1 underground

Description

Luxury apartment for rent in a new building in the lanes of Arbat with round-the-clock security, video surveillance, a fenced area and underground parking. DESIGN REPAIR! AUTHOR'S PROJECT! Functional layout: living room (consisting of 3 zones), kitchen, master bedroom with dressing room and its own bathroom, children's room, guest room, spacious bathroom with a window, guest toilet, laundry room, dressing room, hall. The apartment is fully furnished, all the necessary appliances. Expensive materials used In the decoration of the apartment, plumbing from the best European manufacturers. The apartment is very quiet and bright! 1 parking place in the underground parking is included in the price. Guest ground quarded parking. Developed infrastructure of the district Arbat: cafes, restaurants, shops, museums. Several metro stations within walking distance. Convenient transport accessibility. We will organize a quick view of the apartment! GORGEOUS APARTMENT IN THE CENTER OF THE CAPITAL!