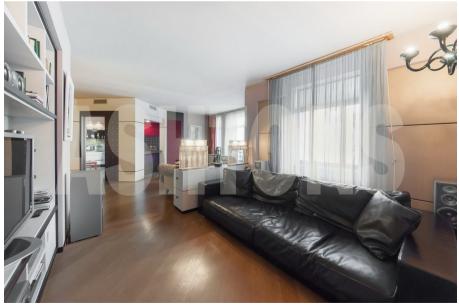

Rooms

4

3 Bathrooms

Parking space 1 underground

Description

Luxury apartment for rent in a new building in the lanes of Arbat with round-the-clock security, video surveillance, a fenced area and underground parking. DESIGN REPAIR! AUTHOR'S PROJECT! Functional layout: living room (consisting of 3 zones), kitchen, master bedroom with dressing room and its own bathroom, children's room, guest room, spacious bathroom with a window, guest toilet, laundry room, dressing room, hall. The apartment is fully furnished, all the necessary appliances. Expensive materials used In the decoration of the apartment, plumbing from the best European manufacturers. The apartment is very quiet and bright! 1 parking place in the underground parking is included in the price. Guest ground quarded parking. Developed infrastructure of the district Arbat: cafes, restaurants, shops, museums. Several metro stations within walking distance. Convenient transport accessibility. We will organize a quick view of the apartment! GORGEOUS APARTMENT IN THE CENTER OF THE CAPITAL!