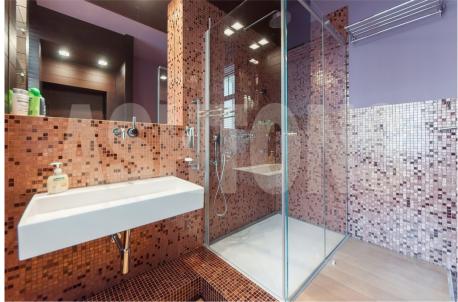

Rooms

4

3 Bathrooms

Parking space 1 underground

Description

Luxury apartment for rent in a new building in the lanes of Arbat with round-the-clock security, video surveillance, a fenced area and underground parking. DESIGN REPAIR! AUTHOR'S PROJECT! Functional layout: living room (consisting of 3 zones), kitchen, master bedroom with dressing room and its own bathroom, children's room, guest room, spacious bathroom with a window, guest toilet, laundry room, dressing room, hall. The apartment is fully furnished, all the necessary appliances. Expensive materials used In the decoration of the apartment, plumbing from the best European manufacturers. The apartment is very quiet and bright! 1 parking place in the underground parking is included in the price. Guest ground quarded parking. Developed infrastructure of the district Arbat: cafes, restaurants, shops, museums. Several metro stations within walking distance. Convenient transport accessibility. We will organize a quick view of the apartment! GORGEOUS APARTMENT IN THE CENTER OF THE CAPITAL!