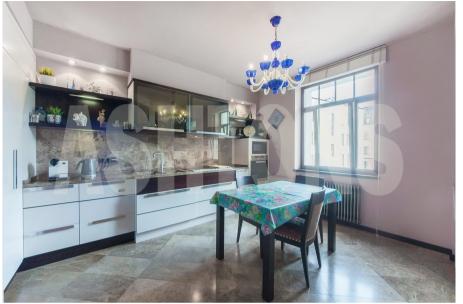

Rooms

4

3 Bathrooms

Parking space 1 underground

Description

Luxury apartment for rent in a new building in the lanes of Arbat with round-the-clock security, video surveillance, a fenced area and underground parking. DESIGN REPAIR! AUTHOR'S PROJECT! Functional layout: living room (consisting of 3 zones), kitchen, master bedroom with dressing room and its own bathroom, children's room, guest room, spacious bathroom with a window, guest toilet, laundry room, dressing room, hall. The apartment is fully furnished, all the necessary appliances. Expensive materials used In the decoration of the apartment, plumbing from the best European manufacturers. The apartment is very quiet and bright! 1 parking place in the underground parking is included in the price. Guest ground quarded parking. Developed infrastructure of the district Arbat: cafes, restaurants, shops, museums. Several metro stations within walking distance. Convenient transport accessibility. We will organize a quick view of the apartment! GORGEOUS APARTMENT IN THE CENTER OF THE CAPITAL!