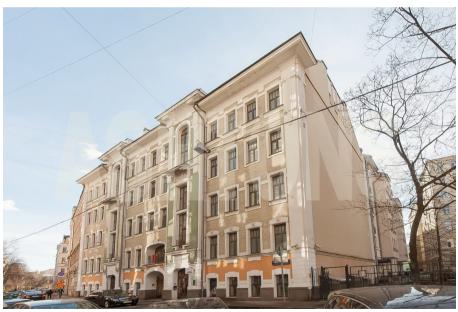

Rooms

4

3 Bathrooms

Parking space 1 underground

Description

Luxury apartment for rent in a new building in the lanes of Arbat with round-the-clock security, video surveillance, a fenced area and underground parking. DESIGN REPAIR! AUTHOR'S PROJECT! Functional layout: living room (consisting of 3 zones), kitchen, master bedroom with dressing room and its own bathroom, children's room, guest room, spacious bathroom with a window, guest toilet, laundry room, dressing room, hall. The apartment is fully furnished, all the necessary appliances. Expensive materials used In the decoration of the apartment, plumbing from the best European manufacturers. The apartment is very quiet and bright! 1 parking place in the underground parking is included in the price. Guest ground quarded parking. Developed infrastructure of the district Arbat: cafes, restaurants, shops, museums. Several metro stations within walking distance. Convenient transport accessibility. We will organize a quick view of the apartment! GORGEOUS APARTMENT IN THE CENTER OF THE CAPITAL!