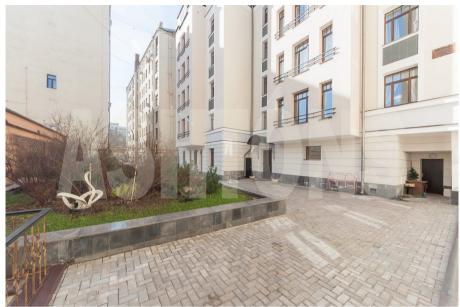

Rooms

4

3 Bathrooms

Parking space 1 underground

Description

Luxury apartment for rent in a new building in the lanes of Arbat with round-the-clock security, video surveillance, a fenced area and underground parking. DESIGN REPAIR! AUTHOR'S PROJECT! Functional layout: living room (consisting of 3 zones), kitchen, master bedroom with dressing room and its own bathroom, children's room, guest room, spacious bathroom with a window, guest toilet, laundry room, dressing room, hall. The apartment is fully furnished, all the necessary appliances. Expensive materials used In the decoration of the apartment, plumbing from the best European manufacturers. The apartment is very quiet and bright! 1 parking place in the underground parking is included in the price. Guest ground quarded parking. Developed infrastructure of the district Arbat: cafes, restaurants, shops, museums. Several metro stations within walking distance. Convenient transport accessibility. We will organize a quick view of the apartment! GORGEOUS APARTMENT IN THE CENTER OF THE CAPITAL!