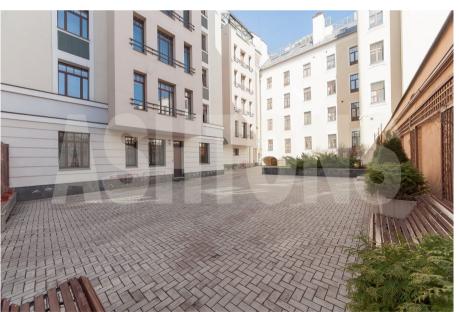

Rooms

4

3 Bathrooms

Parking space 1 underground

Description

Luxury apartment for rent in a new building in the lanes of Arbat with round-the-clock security, video surveillance, a fenced area and underground parking. DESIGN REPAIR! AUTHOR'S PROJECT! Functional layout: living room (consisting of 3 zones), kitchen, master bedroom with dressing room and its own bathroom, children's room, guest room, spacious bathroom with a window, guest toilet, laundry room, dressing room, hall. The apartment is fully furnished, all the necessary appliances. Expensive materials used In the decoration of the apartment, plumbing from the best European manufacturers. The apartment is very quiet and bright! 1 parking place in the underground parking is included in the price. Guest ground quarded parking. Developed infrastructure of the district Arbat: cafes, restaurants, shops, museums. Several metro stations within walking distance. Convenient transport accessibility. We will organize a quick view of the apartment! GORGEOUS APARTMENT IN THE CENTER OF THE CAPITAL!