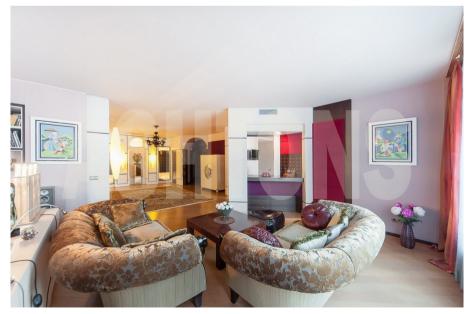

Rooms

4

3 Bathrooms

Parking space 1 underground

Description

Luxury apartment for rent in a new building in the lanes of Arbat with round-the-clock security, video surveillance, a fenced area and underground parking. DESIGN REPAIR! AUTHOR'S PROJECT! Functional layout: living room (consisting of 3 zones), kitchen, master bedroom with dressing room and its own bathroom, children's room, guest room, spacious bathroom with a window, guest toilet, laundry room, dressing room, hall. The apartment is fully furnished, all the necessary appliances. Expensive materials used In the decoration of the apartment, plumbing from the best European manufacturers. The apartment is very quiet and bright! 1 parking place in the underground parking is included in the price. Guest ground quarded parking. Developed infrastructure of the district Arbat: cafes, restaurants, shops, museums. Several metro stations within walking distance. Convenient transport accessibility. We will organize a quick view of the apartment! GORGEOUS APARTMENT IN THE CENTER OF THE CAPITAL!