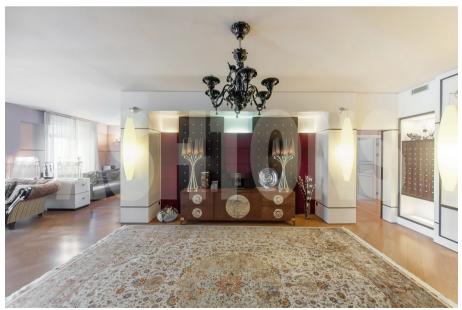

Rooms

4

3 Bathrooms

Parking space 1 underground

Description

Luxury apartment for rent in a new building in the lanes of Arbat with round-the-clock security, video surveillance, a fenced area and underground parking. DESIGN REPAIR! AUTHOR'S PROJECT! Functional layout: living room (consisting of 3 zones), kitchen, master bedroom with dressing room and its own bathroom, children's room, guest room, spacious bathroom with a window, guest toilet, laundry room, dressing room, hall. The apartment is fully furnished, all the necessary appliances. Expensive materials used In the decoration of the apartment, plumbing from the best European manufacturers. The apartment is very quiet and bright! 1 parking place in the underground parking is included in the price. Guest ground quarded parking. Developed infrastructure of the district Arbat: cafes, restaurants, shops, museums. Several metro stations within walking distance. Convenient transport accessibility. We will organize a quick view of the apartment! GORGEOUS APARTMENT IN THE CENTER OF THE CAPITAL!