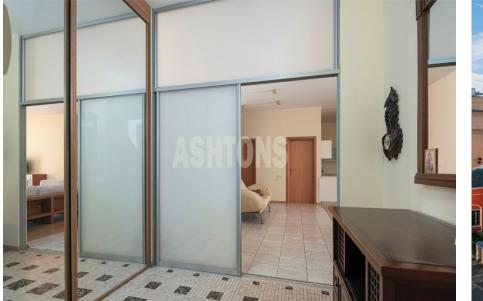

## Description

A luxurious 5-room apartment in the residential complex Filippovsky, Central Administrative District, Arbat district near the Boulevard Ring is offered for rent. Functional layout: kitchen-living room, study, master bedroom with bathroom and glazed loggia, bedroom with bathroom and dressing room, free-use room (can be used as a study or a children's room), hallway with guest bathroom. The apartment is furnished and equipped with all the necessary appliances for comfortable living. Modern renovation.