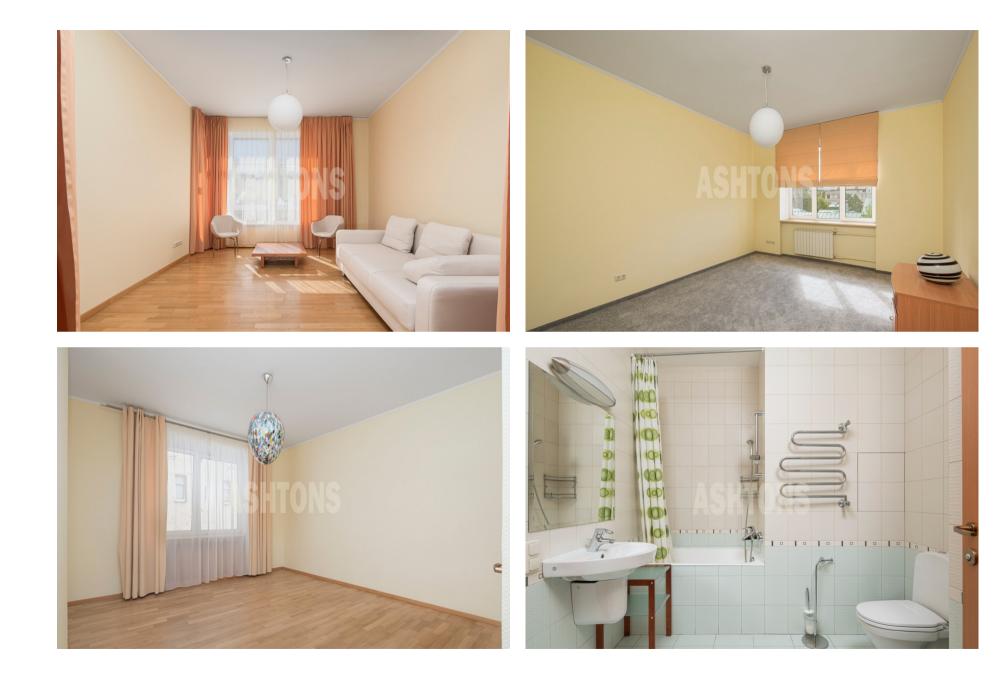

## Description

A luxurious 5-room apartment in the residential complex Filippovsky, Central Administrative District, Arbat district near the Boulevard Ring is offered for rent. Functional layout: kitchen-living room, study, master bedroom with bathroom and glazed loggia, bedroom with bathroom and dressing room, free-use room (can be used as a study or a children's room), hallway with guest bathroom. The apartment is furnished and equipped with all the necessary appliances for comfortable living. Modern renovation.