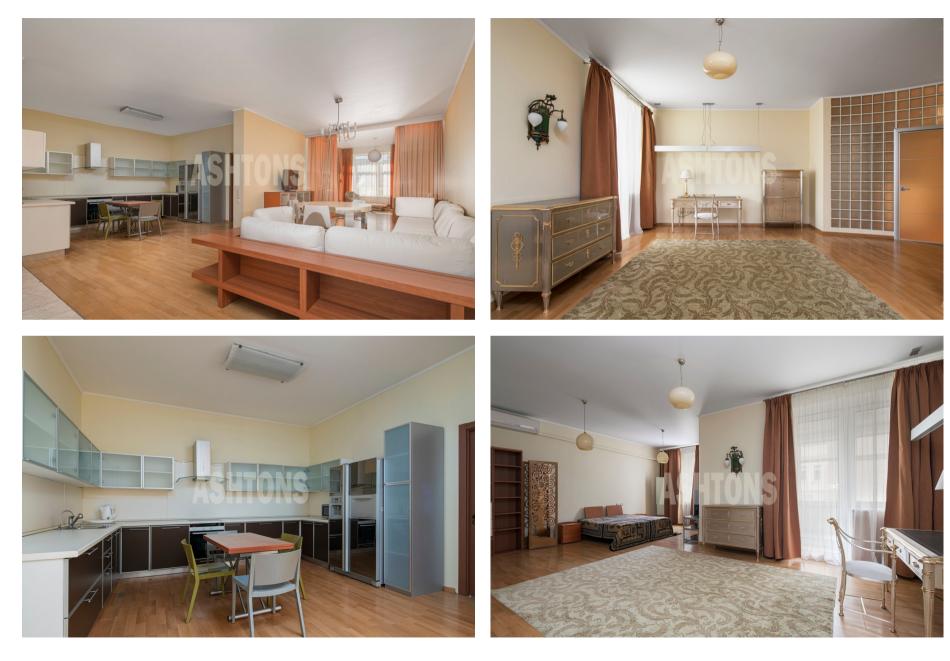

## Description

A luxurious 5-room apartment in the residential complex Filippovsky, Central Administrative District, Arbat district near the Boulevard Ring is offered for rent. Functional layout: kitchen-living room, study, master bedroom with bathroom and glazed loggia, bedroom with bathroom and dressing room, free-use room (can be used as a study or a children's room), hallway with guest bathroom. The apartment is furnished and equipped with all the necessary appliances for comfortable living. Modern renovation.