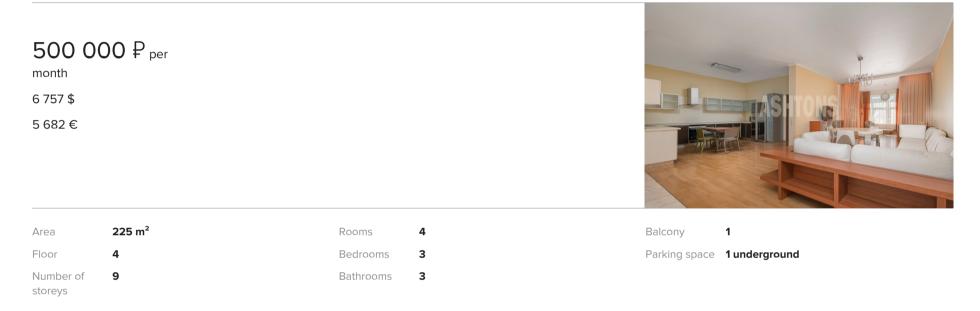

## Rent of 4-room apartment in residential complex "Filippovsky"

Кропоткинская ЦАО Moscow, Filippovsky lane 8c1 Lot 1224

## Description

A luxurious 5-room apartment in the residential complex Filippovsky, Central Administrative District, Arbat district near the Boulevard Ring is offered for rent. Functional layout: kitchen-living room, study, master bedroom with bathroom and glazed loggia, bedroom with bathroom and dressing room, free-use room (can be used as a study or a children's room), hallway with guest bathroom. The apartment is furnished and equipped with all the necessary appliances for comfortable living. Modern renovation.

Armed security at the entrance. Parking space in the underground parking is included in the price. Developed infrastructure of the area: shops, cafes and restaurants, educational and medical institutions, fitness centers, bank branches, pharmacies, etc. Convenient transportation. Within walking distance of the metro stations Arbatskaya, Kropotkinskaya and Borovitskaya.