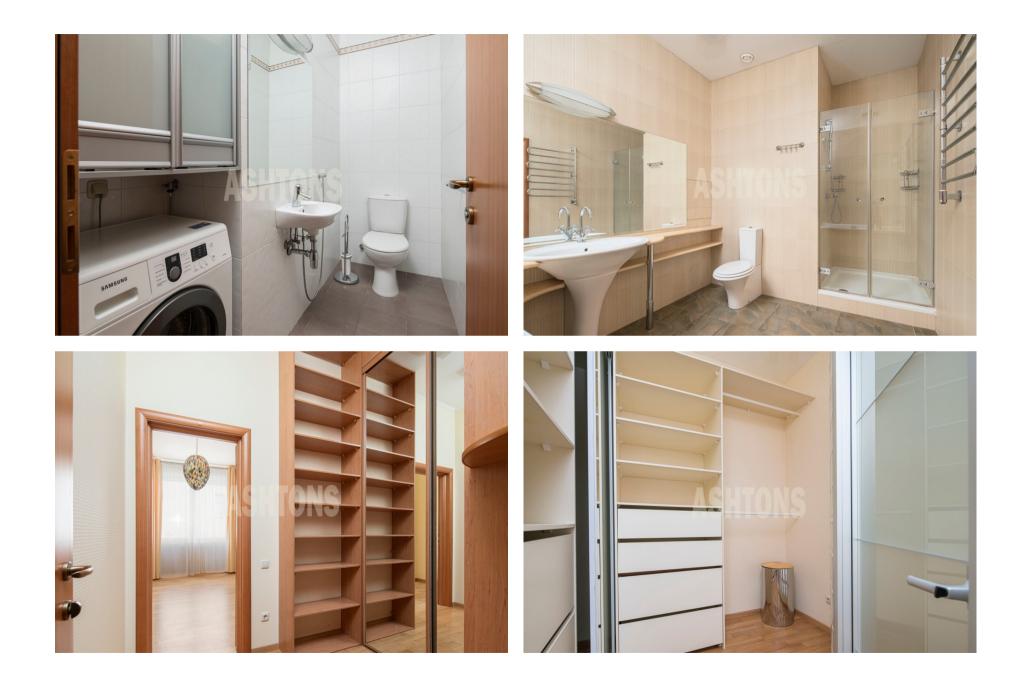

## Description

A luxurious 5-room apartment in the residential complex Filippovsky, Central Administrative District, Arbat district near the Boulevard Ring is offered for rent. Functional layout: kitchen-living room, study, master bedroom with bathroom and glazed loggia, bedroom with bathroom and dressing room, free-use room (can be used as a study or a children's room), hallway with guest bathroom. The apartment is furnished and equipped with all the necessary appliances for comfortable living. Modern renovation.