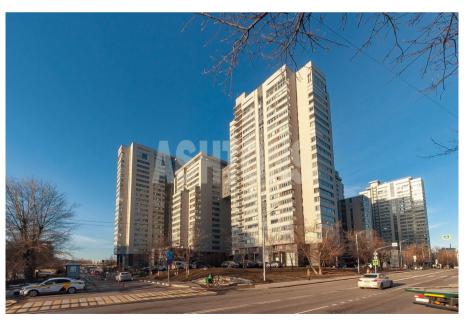

## Rent of 3-room apartment in residential complex "Shmitovsky 16"

200 000 ₽ per

month

2 703 \$

2 273 €

storeys

| Area      | 110 m <sup>2</sup> | Rooms     | 3 |
|-----------|--------------------|-----------|---|
| Floor     | 10                 | Bedrooms  | 2 |
| Number of | 22                 | Bathrooms | 2 |

## Description

Elite residential complex Shmitovsky with a fenced area, 24-hour security, video surveillance, underground parking. A cozy 3-room apartment is offered for rent. Functional layout: kitchen-dining room with an exit to the loggia, living room, spacious bedroom, guest room, 2 combined bathrooms with a bath and shower, hall with a wardrobe block. The apartment is fully furnished. The built-in kitchen is equipped with all household appliances from leading world manufacturers. Panoramic view from the windows. There is 1 parking space in the underground parking (included in the rental price). Developed infrastructure of the area: cafe, store, bank, beauty salon. Convenient transport accessibility, metro stations Vystavochnaya, Delovoy Tsentr, 1905 Goda are within walking distance. Quick exit to the Third Transport Ring, to Kutuzovsky Prospekt, to Presnenskaya Nab.