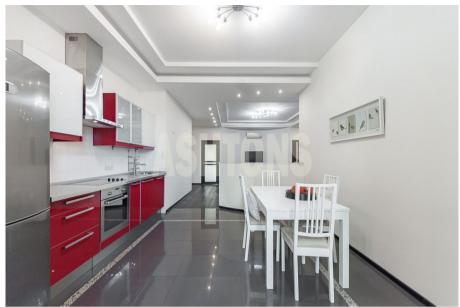

## Description

Elite residential complex Shmitovsky with a fenced area, 24-hour security, video surveillance, underground parking. A cozy 3-room apartment is offered for rent. Functional layout: kitchen-dining room with an exit to the loggia, living room, spacious bedroom, guest room, 2 combined bathrooms with a bath and shower, hall with a wardrobe block. The apartment is fully furnished. The built-in kitchen is equipped with all household appliances from leading world manufacturers. Panoramic view from the windows. There is 1 parking space in the underground parking (included in the rental price). Developed infrastructure of the area: cafe, store, bank, beauty salon. Convenient transport accessibility, metro stations Vystavochnaya, Delovoy Tsentr, 1905 Goda are within walking distance. Quick exit to the Third Transport Ring, to Kutuzovsky Prospekt, to Presnenskaya Nab.