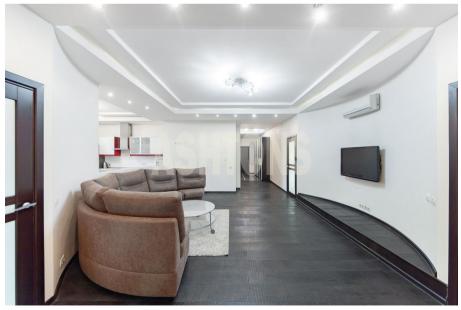

## Description

Elite residential complex Shmitovsky with a fenced area, 24-hour security, video surveillance, underground parking. A cozy 3-room apartment is offered for rent. Functional layout: kitchen-dining room with an exit to the loggia, living room, spacious bedroom, guest room, 2 combined bathrooms with a bath and shower, hall with a wardrobe block. The apartment is fully furnished. The built-in kitchen is equipped with all household appliances from leading world manufacturers. Panoramic view from the windows. There is 1 parking space in the underground parking (included in the rental price). Developed infrastructure of the area: cafe, store, bank, beauty salon. Convenient transport accessibility, metro stations Vystavochnaya, Delovoy Tsentr, 1905 Goda are within walking distance. Quick exit to the Third Transport Ring, to Kutuzovsky Prospekt, to Presnenskaya Nab.