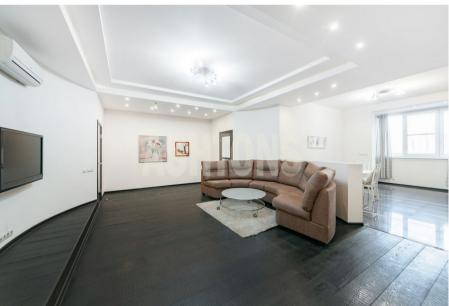

## Description

Elite residential complex Shmitovsky with a fenced area, 24-hour security, video surveillance, underground parking. A cozy 3-room apartment is offered for rent. Functional layout: kitchen-dining room with an exit to the loggia, living room, spacious bedroom, guest room, 2 combined bathrooms with a bath and shower, hall with a wardrobe block. The apartment is fully furnished. The built-in kitchen is equipped with all household appliances from leading world manufacturers. Panoramic view from the windows. There is 1 parking space in the underground parking (included in the rental price). Developed infrastructure of the area: cafe, store, bank, beauty salon. Convenient transport accessibility, metro stations Vystavochnaya, Delovoy Tsentr, 1905 Goda are within walking distance. Quick exit to the Third Transport Ring, to Kutuzovsky Prospekt, to Presnenskaya Nab.