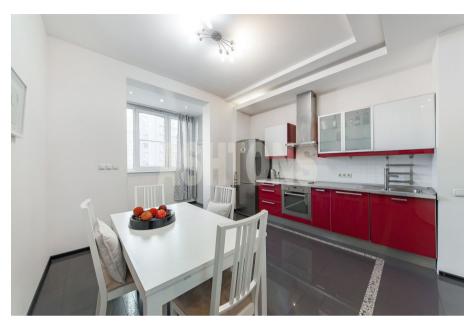

## Description

Elite residential complex Shmitovsky with a fenced area, 24-hour security, video surveillance, underground parking. A cozy 3-room apartment is offered for rent. Functional layout: kitchen-dining room with an exit to the loggia, living room, spacious bedroom, guest room, 2 combined bathrooms with a bath and shower, hall with a wardrobe block. The apartment is fully furnished. The built-in kitchen is equipped with all household appliances from leading world manufacturers. Panoramic view from the windows. There is 1 parking space in the underground parking (included in the rental price). Developed infrastructure of the area: cafe, store, bank, beauty salon. Convenient transport accessibility, metro stations Vystavochnaya, Delovoy Tsentr, 1905 Goda are within walking distance. Quick exit to the Third Transport Ring, to Kutuzovsky Prospekt, to Presnenskaya Nab.